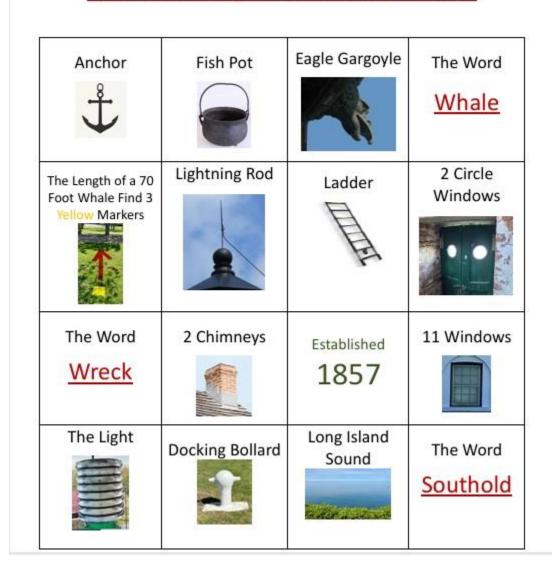

# **Nautical Museum at Horton Point Lighthouse**

### **Horton Point Lighthouse Outdoor Search**